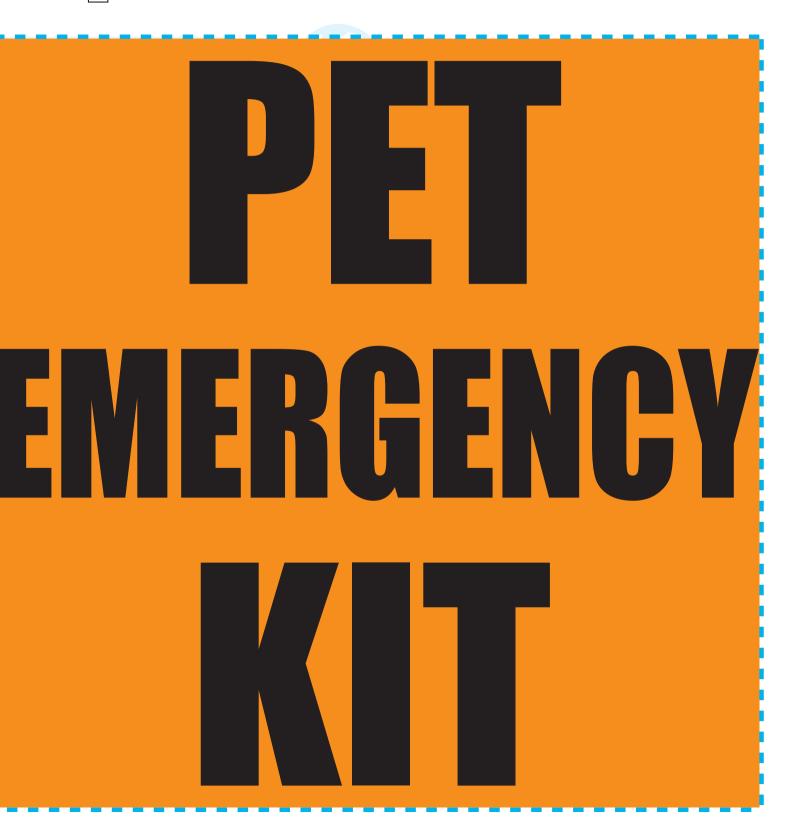

## www.WMDART.org

Art is 100% actual size. Product: Economy Nylon Drawstring Backpack- Orange Imprint Area: 8" x 8" Imprint Color: black

## CYAN line = IMPRINT AREA and does not print